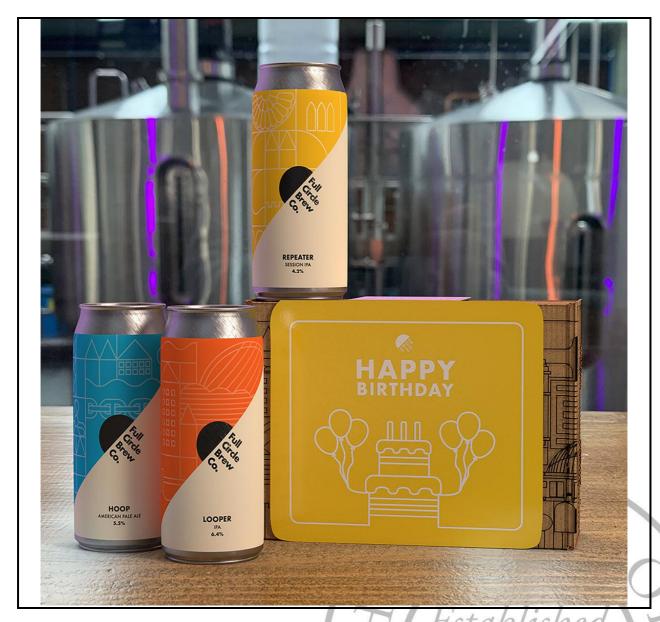

FCB21001 - Full Circle Brew Co (Happy Birthday 3 Can Gift)

|        |         |                       |         |        |       |      |      |           |        | All con- |      |          | 116        |
|--------|---------|-----------------------|---------|--------|-------|------|------|-----------|--------|----------|------|----------|------------|
| Gluten | Soya    | Peanuts               | Nuts    | Sesame | Lupin | Milk | Eggs | Sulphites | Celery | Mustard  | Fish | Molluscs | Crustacean |
| Mand   | atory a | llergen               | s conta | ins:   |       |      |      |           |        |          |      |          |            |
|        |         |                       |         |        |       |      |      |           |        |          |      |          |            |
| Key    |         |                       |         |        |       |      |      |           |        |          |      |          |            |
| ✓      | Listed  | Listed in ingredients |         |        |       |      |      |           |        |          |      |          |            |
| Z      | May c   | ontain tr             | aces    |        |       |      |      |           |        |          |      |          |            |
|        |         |                       |         |        |       |      |      |           |        |          |      | Y        |            |

Product Name: Repeater Session IPA (4.2% ABV)

**Product Name:** Hoop APA (5.5% ABV)

**Product Name:** Repeater Session IPA (4.2% ABV)