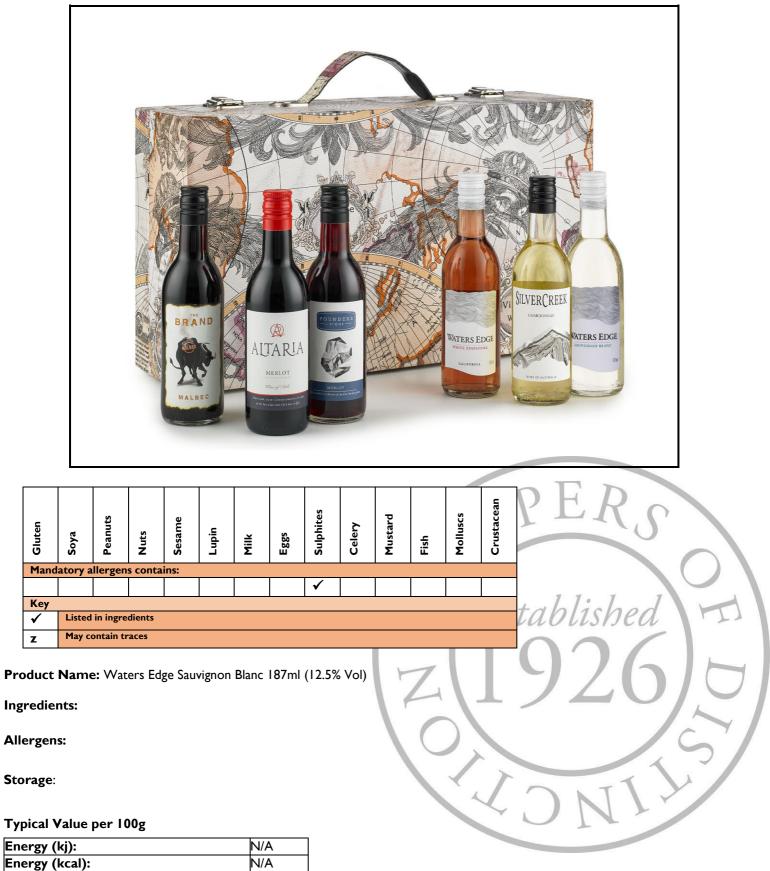

Product Name: Waters Edge White Zinfandel 187ml (11% Vol)

Ingredients:

Allergens:

Storage:

Product Name: Silver Creek Chardonnay 187ml (13% Vol)

Ingredients:

Allergens:

Storage:

Product Name: Founders Stone Merlot 187ml (13% Vol)

Ingredients:

Allergens:

Storage:

Product Name: Altaria Merlot 187ml (12.5% Vol)

Ingredients:

Allergens:

Storage:

Product Name: The Brand Malbec 187ml (13% Vol)

Ingredients: