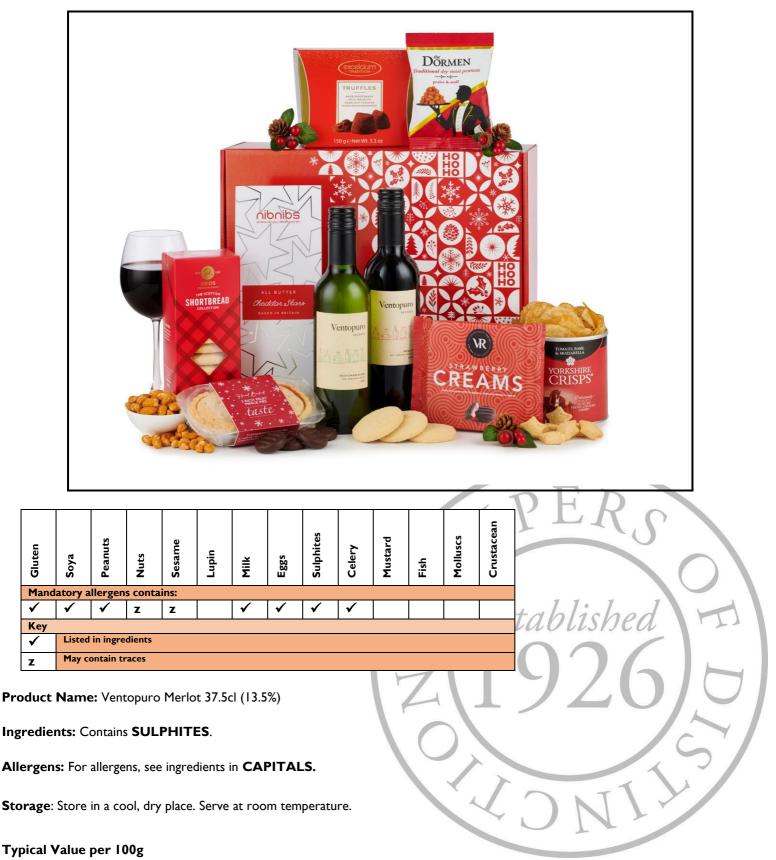

#### Product Name: Taste Mince Pies 2s

**Ingredients:** Mincemeat (Apples In Potassium Sorbate, Sultanas, Sugar, Glucose-Fructose Syrup, Raisins, Candied Peel, Vegetable Suet, Modified Maize Starch, Acetic Acid, Citric Acid, Mixed Spices, Caramel Colour, Orange Oil), **WHEAT** Flour (**WHEAT** Flour, Calcium Carbonate, Iron, Niacin, Thiamine), Maize Flour, Margarine (Vegetable Oils (Palm, Rapeseed), Water, Salt, Natural Flavouring), Sugar, Lard, **EGG**.

Product Name: Nibnibs Cheddar Stars 100g

**Ingredients: WHEAT** Flour (Contains Calcium Carbonate, Niacin, Iron, Thiamin), Cheddar Cheese (**MILK**) (23%), Butter (**MILK**) (15%), Chicory Inulin, Raising Agents (Disodium Diphosphate, Potassium Hydrogen Carbonate), Yeast, Salt, Antioxidant (Calcium Disodium EDTA).

Product Name: Excelcium Truffles Hazelnut 150g

**Ingredients:** Non-Hydrogenated Vegetable Fat, Sugar, Fat-Reduced Cocoa Powder, Whey Powder (**MILK**), Natural Flavouring: Vanilla Flavour, **HAZELNUT**, Cocoa Powder, Emulsifier: **SOY** Lecithin (E322).

## Product Name: Dormen Dry Roasted Peanuts 50g

Ingredients: PEANUTS (94%), Dry Roast Seasoning (6%) [Fortified WHEAT Flour (WHEAT, Calcium Carbonate, Iron, Niacin, Thiamine), Salt, Maltodextrin, Onion Powder, Yeast Extract (Yeast Extract, Salt, Maltodextrin), Anticaking Agents (Tricalcium Phosphate, Silicium Dioxide), Spices (Cinnamon, Turmeric, CELERY), Yeast Powder (Yeast Powder, Herbs (Thyme, Oregano), Sunflower Oil, Colour (Paprika Extract), Vegetable Extract], Water, Stabiliser (Sorbitol), Thickener (Gum Acacia)].

Product Name: Yorkshire Crisps Tomato Basil & Mozzarella Crisps 50g

Ingredients: Potatoes, Sunflower Oil, Whey Powder, Salt, Tomato Powder, Dried Cheddar Cheese (MILK), Dried Sour Cream (MILK), Dried Skimmed Milk (MILK), Dextrose, Sugar, Basil, Dried Balsamic Vinegar, Lactose (MILK), Yeast Extract, Dried Mozzarella Cheese (MILK), Dried Lemon Juice, Rapeseed Oil.

Product Name: Van Roy Strawberry Creams 90g

Ingredients: Fondant 63% (Sugar, Glucose Syrup, Water), Dark Chocolate 36% (Cocoa Mass, Sugar, Cocoa Butter, Emulsifier: SOYA Lecithin), Strawberry Flavour, Colour: Beetroot Extract, Stabiliser: Invertase.

## Product Name: Reids All Butter Shortbread 150g

Ingredients: WHEAT Flour (with Calcium Carbonate, Iron, Niacin, Thiamin), Butter (33%) (MILK, Salt), Sugar, Cornflour.

Allergens: For allergens, see ingredients in CAPITALS. May also contain NUTS and SESAME SEEDS.